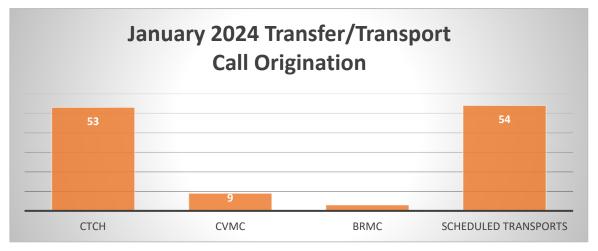

| MONTLY METER READING  | 1/29/2024     |
| 210 RIVERSIDE DRIVE                | MONTHLY METER READING | 1/29/2024     |
| 111 BABY STREET MASTER METER       | MONTLY METER READING  | 1/29/2024     |
| 634 MARION AVENUE                  | MONTHLY METER READING | 1/29/2024     |
| 697 STEELES LANE                   | TURN WATER OFF        | 1/30/2024     |
| 132 MARION AVENUE APT A            | TURN WATER OFF        | 1/30/2024     |
| 519 TAZEWELL AVENUE                | TURN WATER ON         | 1/31/2024     |
| 264 DOGWOOD ROAD                   | TURN WATER OFF        | 1/31/2024     |
| 262 DOGWOOD ROAD                   | TURN WATER OFF        | 1/31/2024     |
| 167 GEMMEL HILL                    | CHECK FOR LEAK        | 1/31/2024     |



**JANUARY 2024 EMS Call Totals** 





| CHARGES IN JANUARY 2024 |      |              |
|-------------------------|------|--------------|
| ALS 1                   | 80   | \$80,000.00  |
| ALS 2                   | 2    | \$2,200.00   |
| BLS, emergent           | 123  | \$68,600.00  |
| BLS, non emergent       | 95   | \$54,520.00  |
| Billable Mileage        | 5825 | \$81,550.00  |
| Total \$286,            |      | \$286,870.00 |



# January 2024 EMS Report

Town of Tazewell EMS responded to 335 calls in January. Of those 335 calls, 152 were 911 responses, 119 were transfer/transport, and 64 were patient refusals or standbys.

### Town of Tazewell EMS standbys/events:

| January 1  | Possible fire, Kelly St              |
|------------|--------------------------------------|
| January 5  | Traffic accident, Wittens Mill