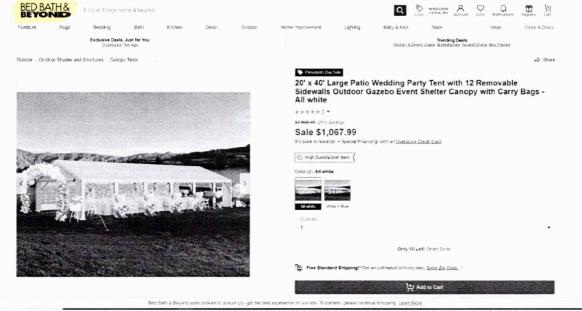

While fundraising, preparing, and gathering 'all things prom,' one of the most significant necessities we have found, as well as one of the most expensive pieces to procure, is tents. The tents have a variety of uses for the prom planners and the prom-goers, some of which include: housing seating and tables, refreshments, and a minute amount of privacy from Main Street patrons. You will find attached to this letter a description of the tents that we require. You have been provided type, size, and prices from a number of vendors.

We propose that the council purchase tents that THS may use for their prom, as it will be held on Main Street for the foreseeable future. As an additive to the purchase of the tents, the Town of Tazewell would be able to rent out the tents, just as they rent out the American Legion and Fuller-Peery Buildings, as well as Nucholl's Hall.

In addition, we have provided you with a few party/event rental businesses so that you may have an idea of the return on this possible investment.

I

ï

made of high-quality, heavy-duty, galvanized steel that is rust and corrosionresistant. The steel tube diameter of 1.5 inches (38 mm) and metal connector diameter of 1.66 inches (42 mm) provide strong support and stability.