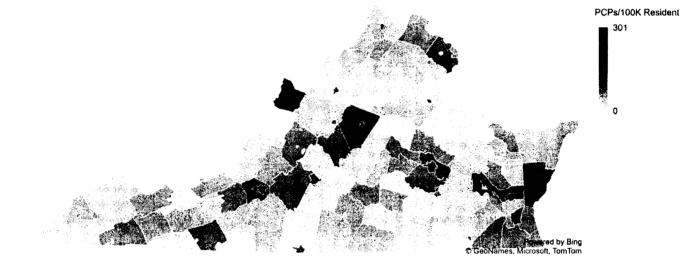

Source: County Health Rankings

The latest data from County Health Rankings, a research project by the University of Wisconsin Population Health Institute, confirmed the rural and urban divide in terms of available primary care physicians. These county-level data from 2020 indicate that there were 75.5 primary care physicians (PCPs) per 100,000 residents in Virginia. As Table 2.2 shows, on a per capita basis (for every 100,000 residents), rural areas in Southern and Southwest Virginia, as well as the Northern Neck region, had a low number of PCPs in 2020.

Table 2.2 compares this measure across the state's metropolitan statistical areas (MSAs) and rural areas to illustrate the urban and rural divide. For example, this number is 142.8 in Charlottesville, 103.9 in Roanoke, and 83.9 in Richmond. Rural residents in Virginia have a lower level of access to PCPs. On average, there were 41.3 PCPs per 100,000 residents in rural areas. This is significantly lower than both the state average and other MSAs.