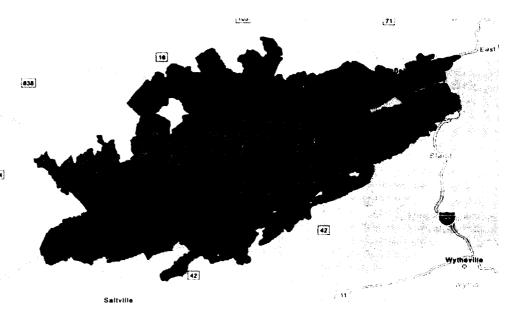

Figure 2.1 illustrates the general market area for the proposed medical office in the Town of Tazewell. The market area is constructed based on the Census Block, which is the most granular level that data are available. The resulting area covers a large section of Tazewell County, as well as some communities in neighbor-

Figure 2.1: The Market Area is Within a Half-Hour Drive of the Town of Tazewell

Source: Tazewell Community Foundation and Chmura

ing Bland and Russell counties in Virginia, and McDowell and Mercer counties in West Virginia.