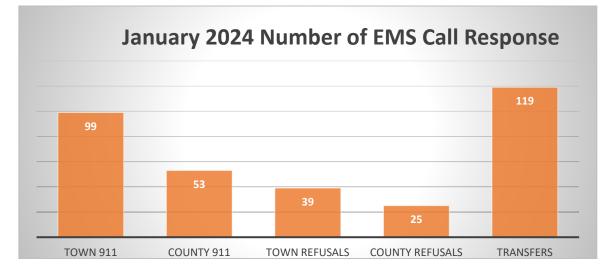

| MONTLY METER READING  | 1/29/2024     |
| 210 RIVERSIDE DRIVE                | MONTHLY METER READING | 1/29/2024     |
| 111 BABY STREET MASTER METER       | MONTLY METER READING  | 1/29/2024     |
| 634 MARION AVENUE                  | MONTHLY METER READING | 1/29/2024     |
| 697 STEELES LANE                   | TURN WATER OFF        | 1/30/2024     |
| 132 MARION AVENUE APT A            | TURN WATER OFF        | 1/30/2024     |
| 519 TAZEWELL AVENUE                | TURN WATER ON         | 1/31/2024     |
| 264 DOGWOOD ROAD                   | TURN WATER OFF        | 1/31/2024     |
| 262 DOGWOOD ROAD                   | TURN WATER OFF        | 1/31/2024     |
| 167 GEMMEL HILL                    | CHECK FOR LEAK        | 1/31/2024     |



**JANUARY 2024 EMS Call Totals** 





| CHARGES IN JANUARY 2024 |      |              |
|-------------------------|------|--------------|
| ALS 1                   | 80   | \$80,000.00  |
| ALS 2                   | 2    | \$2,200.00   |
| BLS, emergent           | 123  | \$68,600.00  |
| BLS, non emergent       | 95   | \$54,520.00  |
| Billable Mileage        | 5825 | \$81,550.00  |
| Total \$286,            |      | \$286,870.00 |



# January 2024 EMS Report

Town of Tazewell EMS responded to 335 calls in January. Of those 335 calls, 152 were 911 responses, 119 were transfer/transport, and 64 were patient refusals or standbys.

### Town of Tazewell EMS standbys/events:

| January 1  | Possible fire, Kelly St              |
|------------|--------------------------------------|
| January 5  | Traffic accident, Wittens Mi