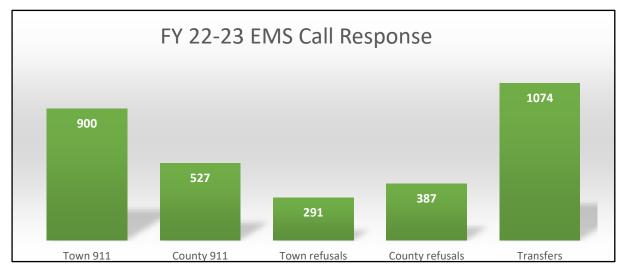

#### **EMS GRANT UPDATE**

We applied for funding for a rescue squad. We have not gotten a response yet.