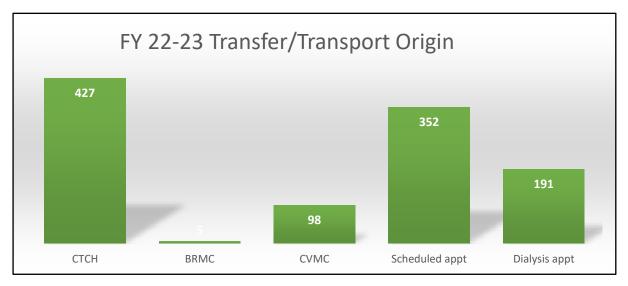

| \$263,094.00 |  |  |  |  |

# JUNE 2023 EMS Report

Town of Tazewell EMS responded to 245 calls in the month of June. Of those 245 calls, 115 were 911 response, 93 were transfer/transport, and 37 were patient refusal or standbys.

#### Town of Tazewell EMS standbys:

| June 2-3 | Tazewell County Fairgrounds for Rodeo  |
|----------|----------------------------------------|
| June 2   | Raywood Drive for possible house fire  |
| June 10  | Burkes Garden for Varmint Run          |
| June 17  | Main Street for Juneteenth Celebration |
| June 18  | Fudge Street for possible grill fire   |
| June 22  | Main Street for Gary McCann Cruise In  |
| June 23  | Tazewell Primary School for fire alarm |
| June 29  | Oakwood Lane for possible house fire   |





## **FY 22-23 EMS Call Totals**





FY 22-23 EMS Billing

| CHARGES           |       |                |  |  |  |
|-------------------|-------|----------------|--|--|--|
| ALS 1             | 946   | \$946,000.00   |  |  |  |
| ALS 2             | 16    | \$17,600.00    |  |  |  |
| BLS, non-emergent | 770   | \$308,000.00   |  |  |  |
| BLS, emergent     | 803   | \$441,650.00   |  |  |  |
| Mileage           | 86854 | \$1,215,954.00 |  |  |  |
| TOTAL CHARGES     | •     | \$2,929,204.00 |  |  |  |

#### **Town Manager Major Project List**

- Bridge @ Fourway (Hardees Intersection)
- Bridge @ Riverside Drive (Hubble Hill)
- ❖ SGR (Primary Extension)
- ❖ Working with Back of the Dragon on Sunnyside Lodging
- ❖ IRF Grant for Sunnyside
- VCEDA Grant Documentation for Sunnyside
- ❖ Tazewell County Grant Documentation for Sun