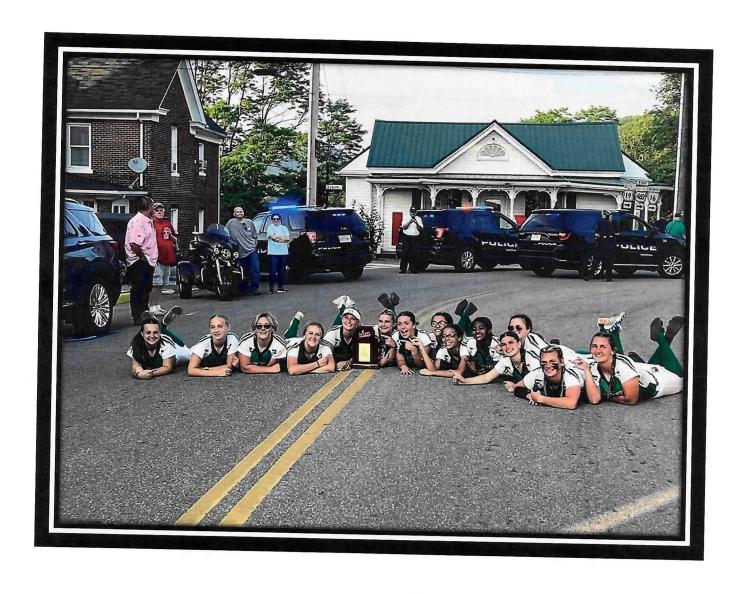

#### TAZEWELL HIGH SCHOOL GIRLS SOFTBALL STATE CHAMPIONS

Mayor Hoops and Town Council recognized the Tazewell High School Lady Bulldogs softball team with a Resolution of Honor for their recent win of the Class 2 Virginia State Softball Championship. He presented each member with a copy of the resolution and congratulated them on a job well done.