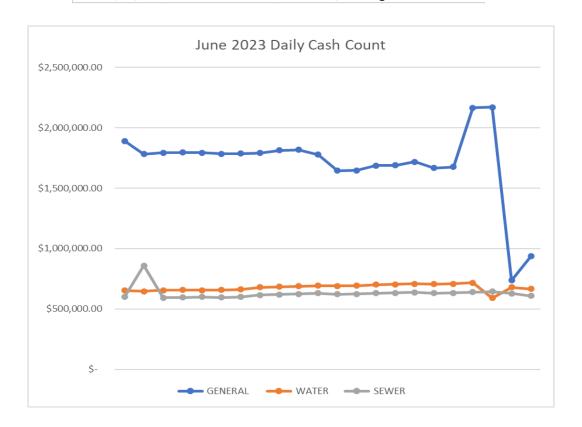

#### APPROVAL OF FINANCIAL STATEMENTS

Motion was made by Vice Mayor Catron and seconded by Councilmember Beasley to approve the financial statements for May 2023. On vote, Vice Mayor Catron, aye; Councilmember Hankins, aye; Councilmember Cline, aye; Councilmember Davis, aye; Councilmember Fox, aye; Councilmember Beasley, aye.