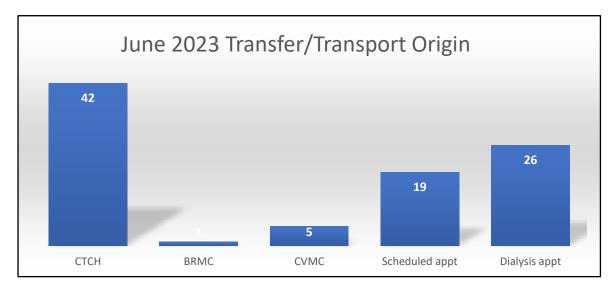

#### **EMS GRANT UPDATE**

We applied for funding for a rescue squad. We have not gotten a response yet.