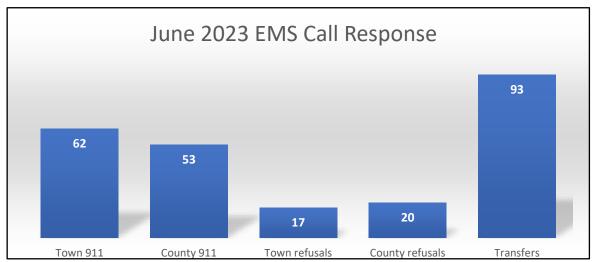

#### **EMS GRANT UPDATE**

We applied for funding for a rescue squad. We have not gotten a response yet.