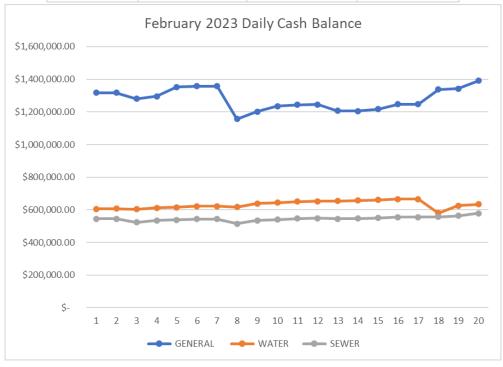

Today, the general fund has \$1.3 million in it. \$40,000 is encumbered for the splash pad. Our bank account had an interest rate of .02% and we found out today that the President of National Bank requested an increase in our interest rate. The normal monthly interest we would get was around \$20.00, now it is \$4,000.00. In this account there are unencumbered funds from other fiscal years.

In the sewer fund, there is \$562,000. Also, PSA paid off their debt retirement for the sewer plant. That payment was also a coincidental \$562,000. So, if they hadn't done that, we would be dropping below \$0 and borrowing from another fund. VRA does not like us having a transfer between funds.

The water fund has a balance of \$500,000.