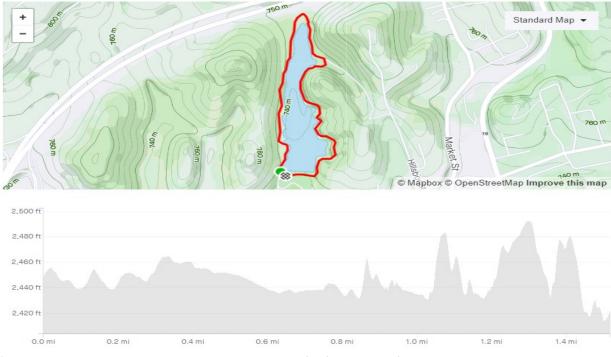

## T-Town Sprint Run Course 3.1 Miles - 156' Elevation Gain

\* Run map and elevation chart depict 1 lap, double for full race profile