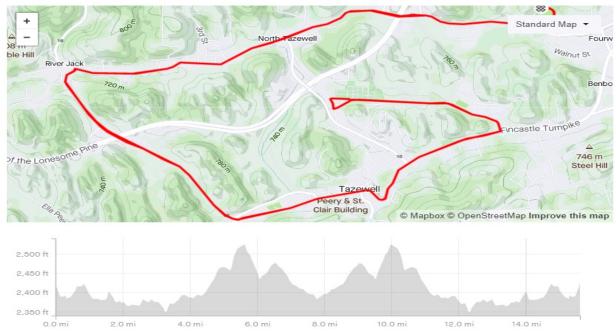

e is the site of the 5k trail run. Runners will complete 2 counter-clockwise loops of the lake trail that totals 160' of elevation gain. This course is very spectator friendly and the Town of Tazewell would love to accommodate all of your mountain weekend getaway needs. Additional race options will be available such as team relays and a Duathlon event. The duathlon will replace the swim with a 1.5 Mile run loop around the run course before completing the same 15.5 Mile bike and 5k trail run alongside the triathletes. Awards and T-Shirts will be included in the entry fee. The events will be chip timed and USAT Sanctioned. Pricing will be done in tiers and early registration begins at \$50.

Contact Charity Hurst for more information at cdhurst17@gmail.com

## **T-Town Sprint Bike Course**



## 15.6 Miles - 640' Elevation Gain

## T-Town Sprint Run Course 3.1 Miles - 156' Elevation Gain



\* Run map and elevation chart depict 1 lap, double for full race profile