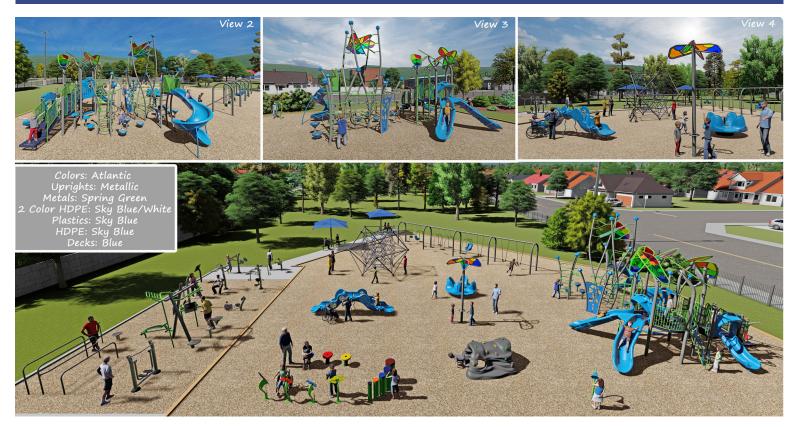

### **Equipment Sponsorship**

Sponsorship Items (all sponsors will go on a freestanding sign that lists the donor and what they sponsored) Maximum characters 25: Logos permitted for gifts \$20,000 or more

| <b>\$125,000</b>                                                                              | <b>\$TBD</b>                                                                                              | <b>\$50,000</b>                                                                                  |
|-----------------------------------------------------------------------------------------------|-----------------------------------------------------------------------------------------------------------|--------------------------------------------------------------------------------------------------|
| Naming for Entire                                                                             | Splash                                                                                                    | Fitness                                                                                          |
| Play Space                                                                                    | Pad                                                                                                       | Area                                                                                             |
| <b>\$30,000</b>                                                                               | <b>\$25,000</b>                                                                                           | <b>\$20,000</b>                                                                                  |
| Swing                                                                                         | Omnitri                                                                                                   | Sensory Wave                                                                                     |
| Area                                                                                          | Net                                                                                                       | Climber                                                                                          |
| <b>\$15,000</b>                                                                               | <b>\$10,000</b>                                                                                           | \$10,000                                                                                         |
| Merry Go                                                                                      | Shadow Play                                                                                               | Discover                                                                                         |
| Round                                                                                         | Tree                                                                                                      | Cave                                                                                             |
| \$8,000<br>Helix<br>Tower                                                                     | <b>\$7,500 each</b><br>Slides<br>1. Wilderslide - Double<br>2. Single Wave Zip Slide<br>3. Straight Slide | \$7,500 each<br>Climbers<br>1. Zipper Climber 2. Coral Climber<br>3. Tron Climber 4. Pod Climber |
| <b>\$6,000</b>                                                                                | <b>\$5,000</b>                                                                                            | <b>\$3,500</b>                                                                                   |
| Shade                                                                                         | Braille Way Finder                                                                                        | Flower Talk                                                                                      |
| Structure                                                                                     | Signs                                                                                                     | Tube                                                                                             |
| <b>\$3,000</b><br>Tuned<br>Drums                                                              | <b>\$2,500 each</b><br><b>Musical Flowers</b><br>1. Indigo 2. Orange<br>3. Turquoise 4. Yellow            | <b>\$2,500 each</b><br>Benches<br>4 available                                                    |
| <b>\$2,000 each</b><br><b>Activity Panels</b><br>1. Crow's Nest - Telescope<br>2. Gizmo Panel | play<br>4 ALL                                                                                             | <b>\$1,000</b><br>Fun<br>Seat                                                                    |