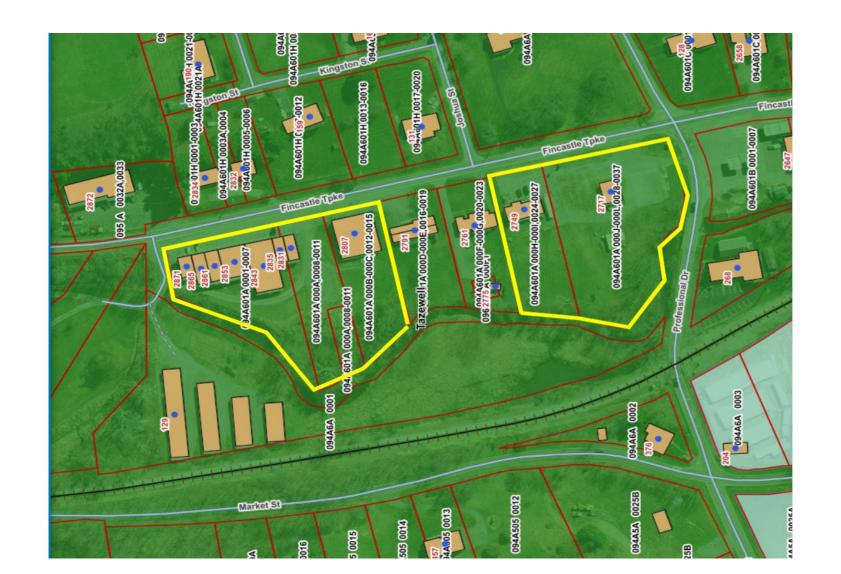

# 4 SPECIAL PRESENTATIONS/REQUESTS

[A] TAZEWELL HIGH SCHOOL MARCHING BAND SUPPORT REQUEST

\* NO DONATION MADE LAST YEAR

#### **TOWN OF TAZEWELL** SUPPORT REQUEST FORM Revised 04/29/2024

To help us review your request in a timely manner, please complete the form below in its entirety. The Town of Tazewell frequently receives requests from local schools, clubs, and civic organizations. These requests are reviewed by Town Council at their meetings held the second Tuesday of each month at 7:30 p.m. in the Town Council Chambers at Town Hall, located at 211 Central Avenue, with preference given to projects, events, or fundraisers that specifically benefit town residents. Due to budgetary constraints, not all requests can be fulfilled. Additionally, there will be a delay between submitting your request, its review by Town Council, and your receipt of funding, if approved. A check payment for any approved funding will be mailed to the address entered below. When possible, please submit your request at least sixty (60) days prior to the date of need.