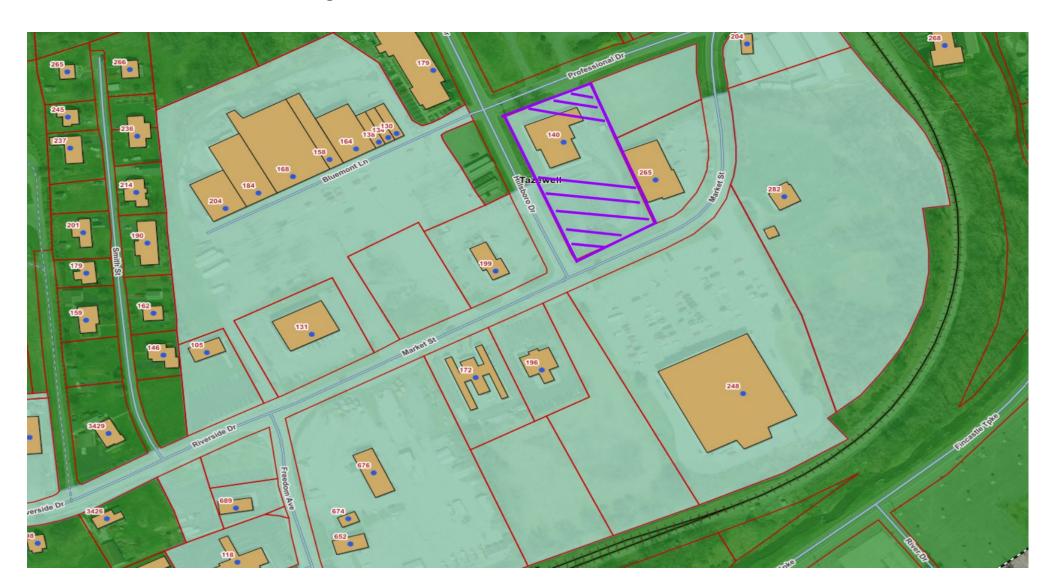

# 4 SPECIAL PRESENTATIONS/REQUESTS

[A] TAZEWELL HIGH SCHOOL MARCHING BAND SUPPORT REQUEST

\* NO DONATION MADE LAST YEAR

#### **TOWN OF TAZEWELL** SUPPORT REQUEST FORM Revised 04/29/2024

To help us review your request in a timely manner, please complete the form below in its entirety. The Town of Tazewell frequently receives requests from local schools, clubs, and civic organizations. These requests are reviewed by Town Council at their meetings held the second Tuesday of each month at 7:30 p.m. in the Town Council Chambers at Town Hall, located at 211 Central Avenue, with preference given to projects, events, or fundraisers that specifically benefit town residents. Due to budgetary constraints, not all requests can be fulfilled. Additionally, there will be a delay between submitting your request, its review by Town Council, and your receipt of funding, if approved. A check payment for any approved funding will be mailed to the address entered below. When possible, please submit your request at least sixty (60) days prior to the date of need.