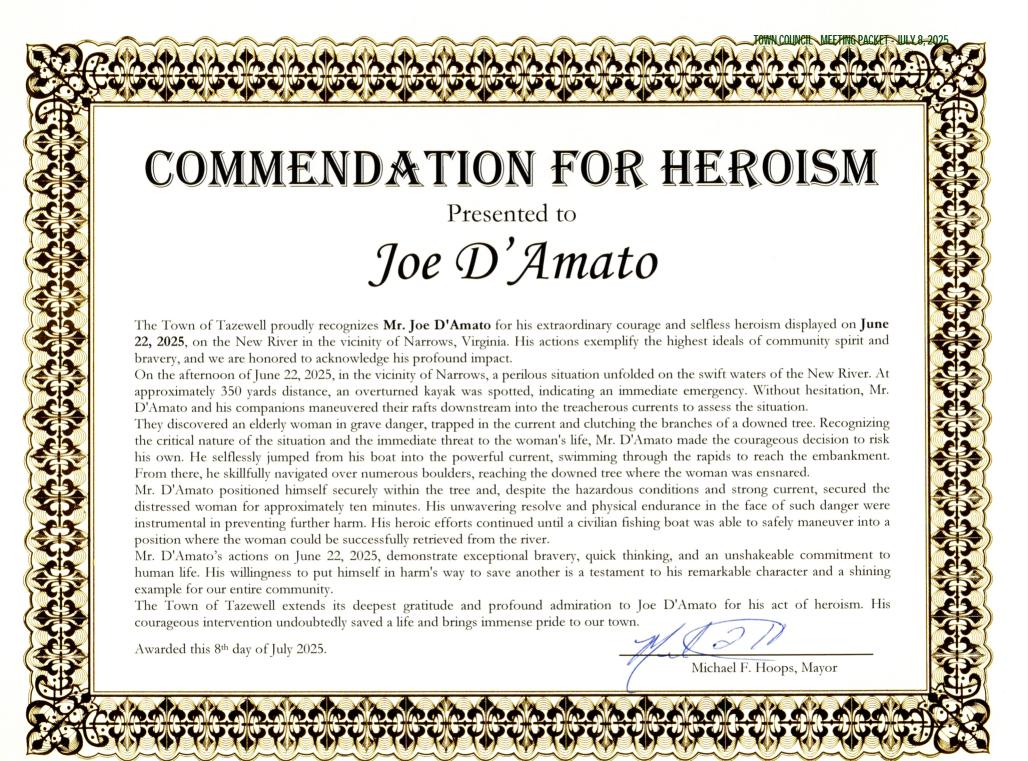

#### **❖ REGULAR TOWN COUNCIL MEETING (7:30 p.m.)**

- 1. Call to Order (Mayor)
- 2. Pledge of Allegiance
- 3. Invocation
- 4. Special Presentation/Request(s)
  - [A] Tazewell High School Marching Band Support Request (VOTE) \* (Heather Davis)
  - [B] Commendation for Heroism for Joe D'Amato \* (Mayor Hoops)
- 5. Local Business Recognition
  - [A] The Wayfarer (Donna Roberts, Debra Wilson)