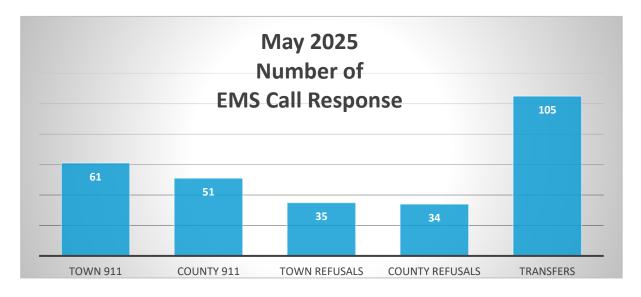

in the Buskill Subdivision and Dogwood Road vicinity. Coyotes typically stay where they have found an easy food source. Be sure to secure any garbage, especially any with discarded food. Tazewell Police Department will be conducting extra patrols in an effort to assist with the issue.



# Tazewell Virginia Police Department's posts



## Tazewell Virginia Police Department

Tazewell Police Department is proud to announce the graduation of Officer Justin Beavers from the 126th Law Enforcement Basic Academy. Officer Beavers has worked extremely hard for many months and he will be an outstanding asset to our agency. We look forward to seeing his career progress and a long future with the police force. Welcome to the force and to our family! Congratulations!





## **MAY 2025 EMS REPORT**



| CHARGES IN MAY 2025       |      |              |  |
|---------------------------|------|--------------|--|
| A0427: ALS, Level 1       | 74   | \$73,225.00  |  |
| A0428: BLS, Non-Emergency | 89   | \$32,201.00  |  |
| A0429: BLS, Emergency     | 53   | \$28,961.00  |  |
| A0433: ALS, Level 2       | 2    | \$2,200.00   |  |
| A0425: Mileage            | 3057 | \$42,798.00  |  |
| TOTAL                     |      | \$179,385.00 |  |

| TYPE    | YEAR | UNIT# | MILEAGE | DRIVEN | STATUS           |
|---------|------|-------|---------|--------|------------------|
| VAN     | 2022 | 901   | 199274  | 5523   | $\checkmark$     |
| BOX 4X4 | 2025 | 902   | N/A     | N/A    | NEW TRUCK (MAY)  |
| BOX 4X2 | 2008 | 903   | 140432  | 417    | $\checkmark$     |
| BOX 4X2 | 2014 | 904   | N/A