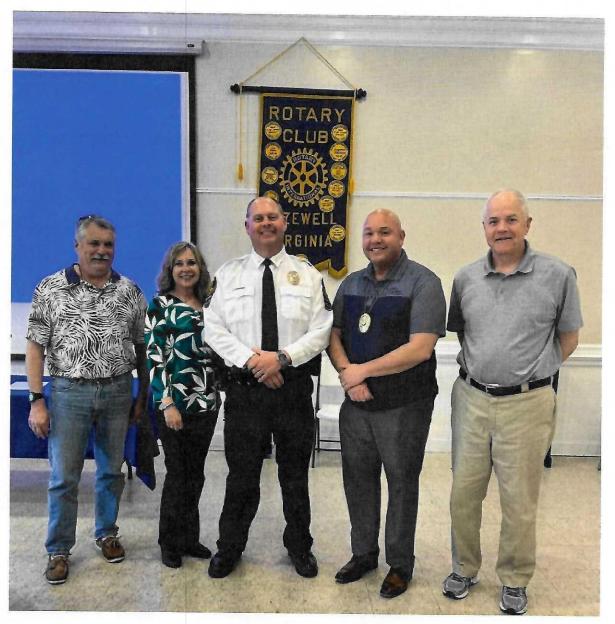

Councilmember David Fox

Councilmember Emily Davis

Staff members present were Town Manager, Leeanne Regon; Executive Assistant, Susan Reeves; Attorney, Brad Pyott; Police Chief, Stan Lampert; Clerk/Treasurer, Jessica Hayes.