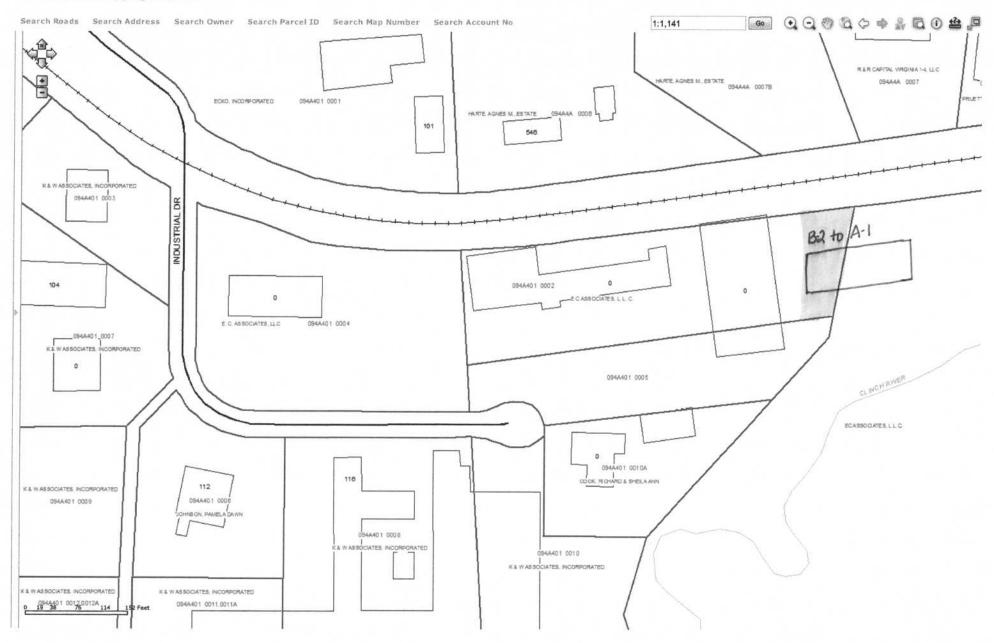

#### PUBLIC HEARING

The Planning Commission and Town Council of the Town of Tazewell conducted a joint public hearing in the Council Chambers for the purpose to receive public comments on a rezoning for two (2) sections of property located at the Industrial Drive. The rezoning request is to consider one section of the property to be rezoned from the current classification of B-2 (business) to A-1 (agricultural) and another section of the property to be rezoned from the current classification of A-1 (agricultural) to B-2 (business).

Mayor Buchanan asked for public comments of the rezoning request from Ed Reynolds.

Councilmember Brown questioned the response from Rick Cook on the rezoning.

Manager Day stated Mr. Cook had no objection to the rezoning of the property.

Jim Ruble with Alpha Land Surveyors came before Council representing Mr. Reynolds stating he had prepared the plats for rezoning if there were any questions.

There were no public comments. Mayor Buchanan closed the public hearing.