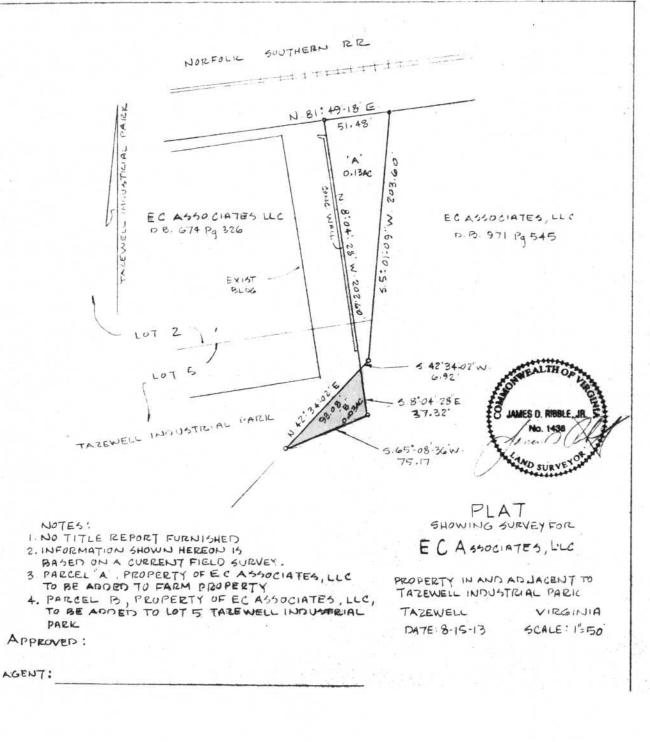

#### PUBLIC HEARING

The Planning Commission and Town Council of the Town of Tazewell conducted a joint public hearing in the Council Chambers for the purpose to receive public comments on a rezoning for two (2) sections of property located at the Industrial Drive. The rezoning request is to consider one section of the property to be rezoned from the current classification of B-2 (business) to A-1 (agricultural) and another section of the property to be rezoned from the current classification of A-1 (agricultural) to B-2 (business).

Mayor Buchanan asked for public comments of the rezoning request from Ed Reynolds.

Councilmember Brown questioned the response from Rick Cook on the rezoning.

Manager Day stated Mr. Cook had no objection to the rezoning of the property.

Jim Ruble with Alpha Land Surveyors came before Council representing Mr. Reynolds stating he had prepared the plats for rezoning if there were any questions.

There were no public comments. Mayor Buchanan closed the public hearing.