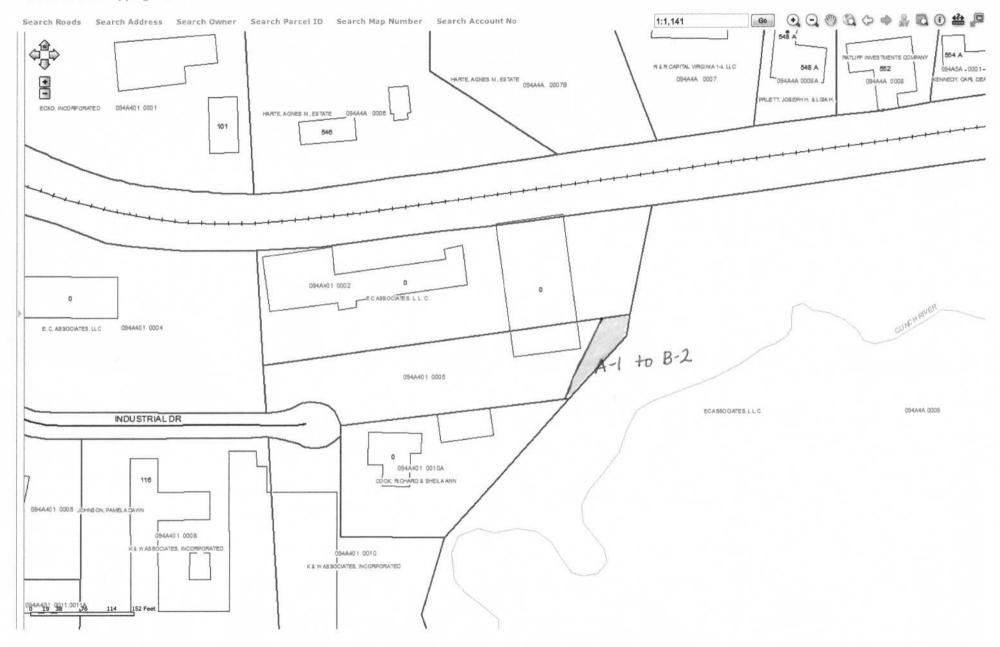

#### PUBLIC HEARING

The Planning Commission and Town Council of the Town of Tazewell conducted a joint public hearing in the Council Chambers for the purpose to receive public comments on a rezoning for two (2) sections of property located at the Industrial Drive. The rezoning request is to consider one section of the property to be rezoned from the current classification of B-2 (business) to A-1 (agricultural) and another section of the property to be rezoned from the current classification of A-1 (agricultural) to B-2 (business).

Mayor Buchanan asked for public comments of the rezoning request from Ed Reynolds.

Councilmember Brown questioned the response from Rick Cook on the rezoning.

Manager Day stated Mr. Cook had no objection to the rezoning of the property.

Jim Ruble with Alpha Land Surveyors came before Council representing Mr. Reynolds stating he had prepared the plats for rezoning if there were any questions.

There were no public comments. Mayor Buchanan closed the public hearing.