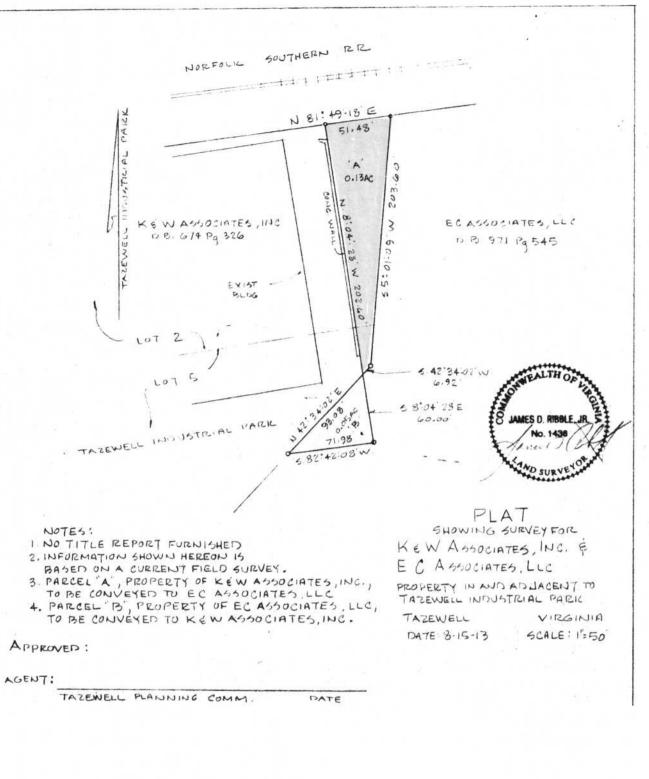

#### PUBLIC HEARING

The Planning Commission and Town Council of the Town of Tazewell conducted a joint public hearing in the Council Chambers for the purpose to receive public comments on a rezoning for two (2) sections of property located at the Industrial Drive. The rezoning request is to consider one section of the property to be rezoned from the current classification of B-2 (business) to A-1 (agricultural) and another section of the property to be rezoned from the current classification of A-1 (agricultural) to B-2 (business).

Mayor Buchanan asked for public comments of the rezoning request from Ed Reynolds.

Councilmember Brown questioned the response from Rick Cook on the rezoning.

Manager Day stated Mr. Cook had no objection to the rezoning of the property.

Jim Ruble with Alpha Land Surveyors came before Council representing Mr. Reynolds stating he had prepared the plats for rezoning if there were any questions.

There were no public comments. Mayor Buchanan closed the public hearing.